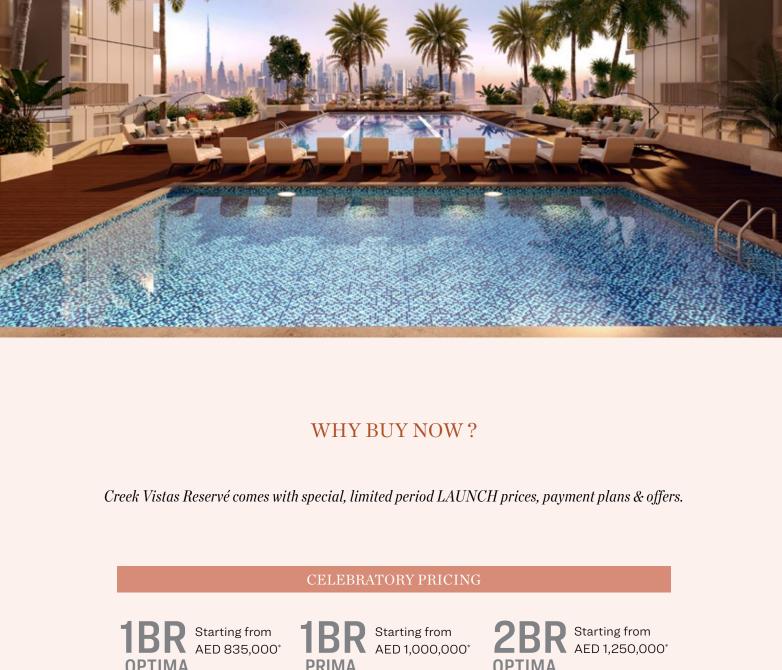

WHY BUY?

LAUNCHING CREEK VISTAS RESERVÉ STARTING AED 835,000.

A LIFETIME OF STUNNING VIEWS. WITH ONLY A BRIEF WINDOW TO OWN IT.

## Equal Installment 2<sup>nd</sup> Installment 10% Every month until completion\*

CELEBRATORY PAYMENT PLAN

Guaranteed savings of AED 250,000 over 7 years on school\* fees \*Hartland International school and North London Collegiate school at Sobha Hartland