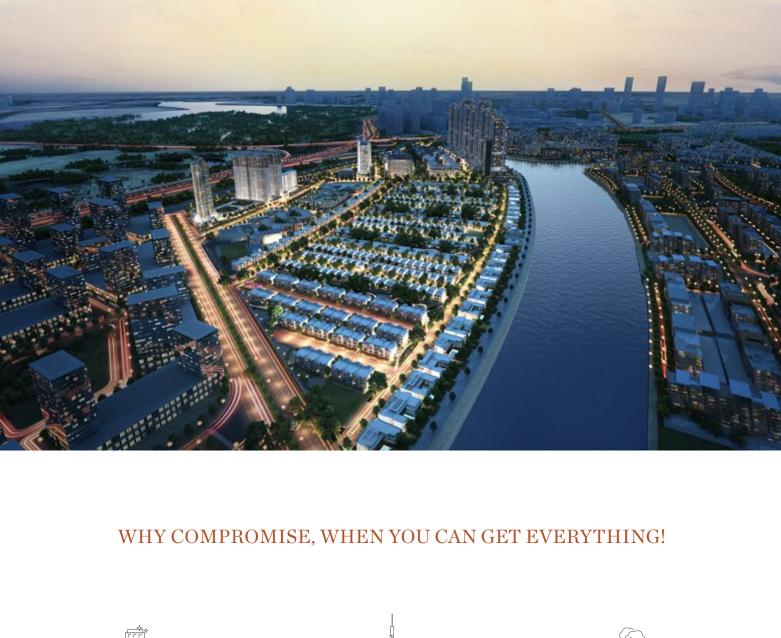

## Sobha Signature Quality An 8mn sq.ft. (183 acres) marquee development with 2.4mn sq. ft. of open and green spaces

7000+ trees across the community

WHY HARTLAND?

Located in MBR City, one of the leading investment destinations of the next center of Dubai

## product launch. Ras Al Khor Wildlife Sanctuary to choose from.

**Unmatched** 

viewsExceptional new perspective of

Downtown Dubai, Dubai Creek and

 $Most\ sought-after$ 

neighbourhood

Residences at Sobha Hartland

buy, not only in Sobha Hartland, but also in Dubai because of its

strategic location in MBR City.

living

Experience living in the sky with the

highest tower ever launched in Sobha Hartland.