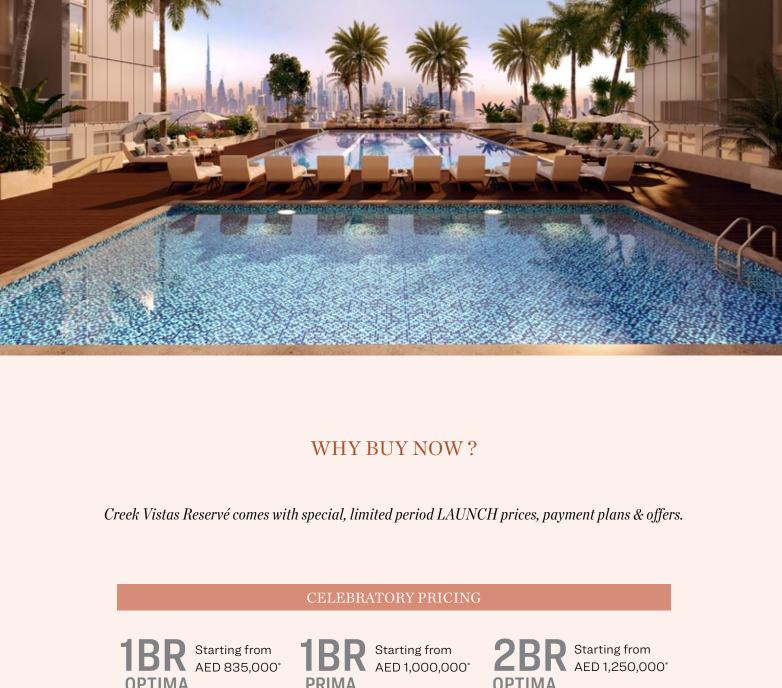

WHY BUY?

LAUNCHING CREEK VISTAS RESERVÉ STARTING AED 835,000.

A LIFETIME OF STUNNING VIEWS. WITH ONLY A BRIEF WINDOW TO OWN IT.

## Equal Installment $2^{nd}$ Installment 10% Every month until completion\*

CELEBRATORY PAYMENT PLAN

Rest on

completion

Furniture voucher of 1%

Guaranteed savings of AED 250,000 over 7 years on school\* fees \*Hartland International school and North London Collegiate school at Sobha Hartland