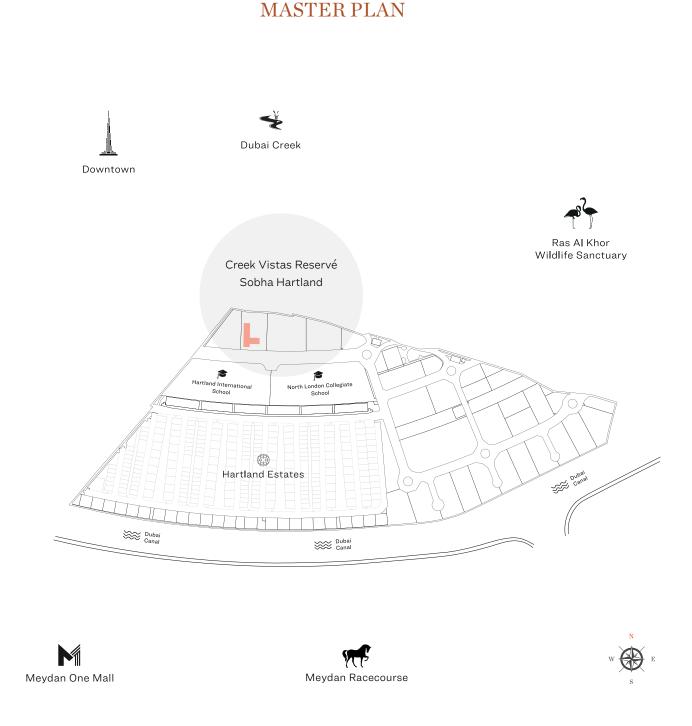

## Sobha Signature Quality An 8mn sq.ft. (183 acres) marquee development with 2.4mn sq. ft. of open and green spaces

7000+ trees across the community

WHY HARTLAND?

Located in MBR City, one of the leading investment destinations of the next center of Dubai